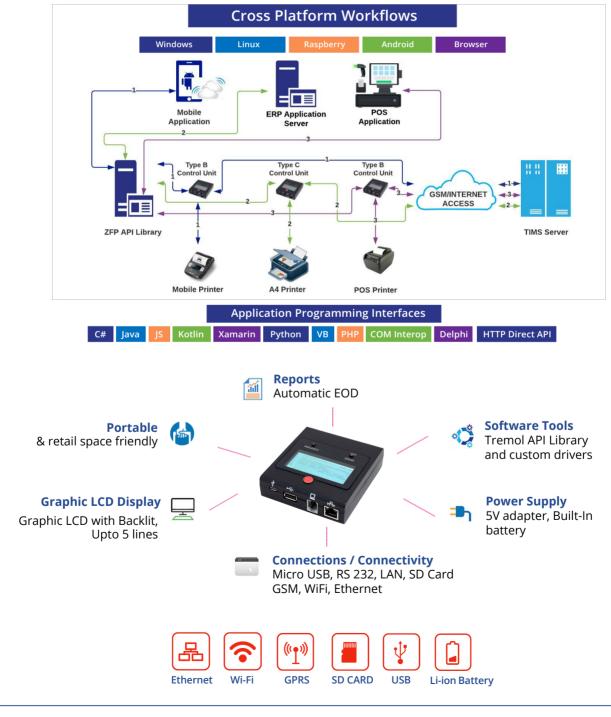

## **Tremol G03 Control Unit**

The Tremol G03 Control Unit is an invoice validation device that will ensure your financial documents meet the new KRA TIMS electronic invoice regulations. The G03 comes in 2 types: Type B for retail POS application users, and Type C for ERP and Accounting applications.

This unique solution comes in a small footprint to ensure it optimizes on retail working space at an economical price point. It's advanced API tools cater for a wide range of operating platforms and programming languages for easy integration to your systems.