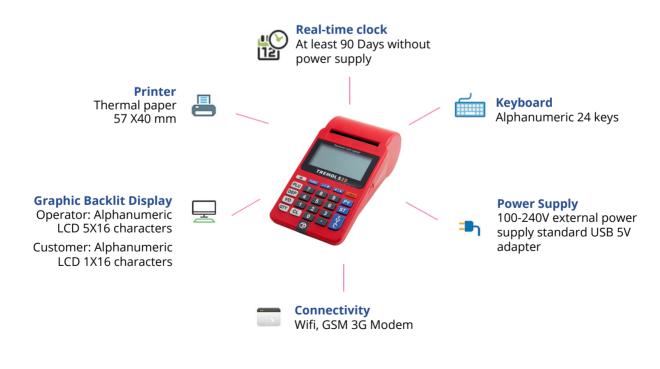

The advantage of Tremol S25 is power handling by built-in batteries and charging by a standard USB SV adapter (port).

## **Features & Specifications**

- ✓ Easy-load line thermal printer
- ✓ Electronic Journal
- ✓ Automatic power off function
- ✓ Payment types and currency

- ✓ Memory and RTC protection
- ✓ 8VAT groups & 20 departments
- ✓ 100,000 articles
- ✓ 20 operators