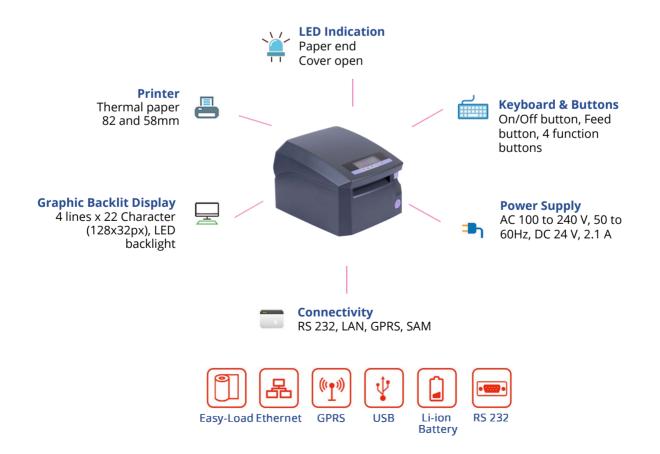

## **Features & Specifications**

- ☑ Direct line thermal printer
- ✓ Paper end,Cover open LED Indication
- Post Printing Auto cutting
- ▼ Thermal paper roll

- MMax printing speed of 200mm p/s
- ☑ Graphic LCD, 4 lines x 22
- ✓ Easy paper loading
- ☑ Built-in Electronic Journal