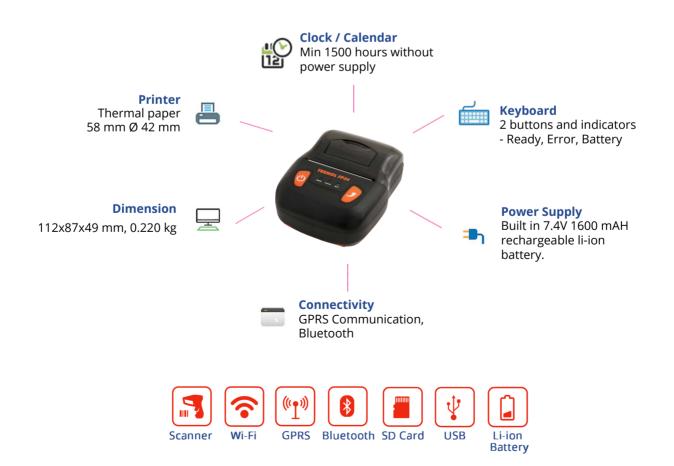

## **Features & Specifications**

- ✓ Easy Load Line Thermal (203 dpi)
- Min 1500 hours without power supply
- ✓ 32 symbols per line
- 2000 records

- Up to 99 with programmable names (34) characters)
- ☑ Barcode generated at the end of the receipt
- \*.bmp file (384x80) B&W logo
- ✓ Up to 11 Payments