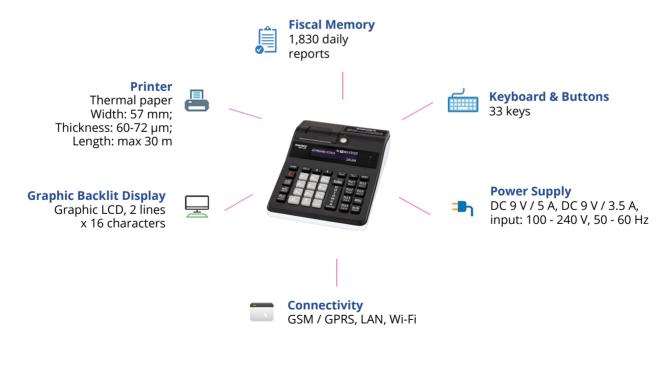

## **Features & Specifications**

- ☑ Seiko LTP01-245-05 Thermal printer
- Max Roll Diameter 30 mm
- ☑ Electronic journal (SD card up to 32 GB)
- ✓ 5 programmable Payments, Up to 10 characters
- ✓ Printer speed of 12 lines per second
- ✓ Graphic LCD, 2 lines x 16 characters
- ✓ Up to 42 characters name length
- ✓ Up to 30 Operators